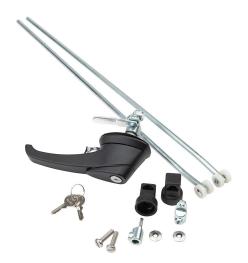

## MHKL2 Cut Sheet

Hammond enclosure latch, combination keylocking/padlocking, 1/4-turn handle, 3-point, die-cast zinc, black matte finish. For use with less than 60in (H) NEMA 4 and NEMA 12 enclosures. (2) keys included.

## **Technical Specifications**

| Brand                  | Hammond                                          |
|------------------------|--------------------------------------------------|
| Item                   | Enclosure latch                                  |
| Replacement            | No                                               |
| Lock Type              | Combination keylocking/padlocking                |
| Latch Type             | 1/4-turn handle                                  |
| Number of Latch Points | 3                                                |
| Vibration-proof        | No                                               |
| Material               | Die-cast zinc                                    |
| Finish                 | Black matte                                      |
| For Use With           | Less than 60in (H) NEMA 4 and NEMA 12 enclosures |
| Includes               | (2) keys                                         |
| Additional Information | Field assembly required                          |