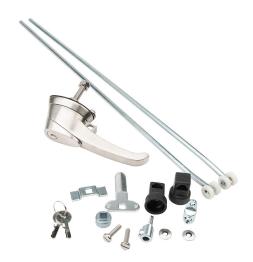

## MHKL2SS Cut Sheet

Hammond enclosure latch, combination keylocking/padlocking, 1/4-turn handle, 3-point, 316 stainless steel. For use with less than 60in (H) NEMA 4X enclosures. (2) keys included.

For complete product information, please see this item on our store at the following link:

## **Technical Specifications**

| · ·                    |                                       |
|------------------------|---------------------------------------|
| Brand                  | Hammond                               |
| Item                   | Enclosure latch                       |
| Replacement            | No                                    |
| Lock Type              | Combination keylocking/padlocking     |
| Latch Type             | 1/4-turn handle                       |
| Number of Latch Points | 3                                     |
| Vibration-proof        | No                                    |
| Material               | 316 stainless steel                   |
| For Use With           | Less than 60in (H) NEMA 4X enclosures |
| Includes               | (2) keys                              |
| Additional Information | Field assembly required               |