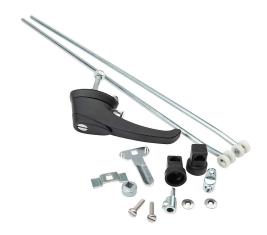

## MHKD2 Cut Sheet

Hammond enclosure latch, padlocking with defeater, 1/4-turn handle, 3-point, die-cast zinc, black matte finish. For use with less than 60in (H) NEMA 4 and NEMA 12 enclosures.

For complete product information, please see this item on our store at the following link:

## **Technical Specifications**

| <u> </u>               |                                                  |
|------------------------|--------------------------------------------------|
| Brand                  | Hammond                                          |
| Item                   | Enclosure latch                                  |
| Replacement            | No                                               |
| Lock Type              | Padlocking with defeater                         |
| Latch Type             | 1/4-turn handle                                  |
| Number of Latch Points | 3                                                |
| Vibration-proof        | No                                               |
| Material               | Die-cast zinc                                    |
| Finish                 | Black matte                                      |
| For Use With           | Less than 60in (H) NEMA 4 and NEMA 12 enclosures |
| Additional Information | Field assembly required                          |