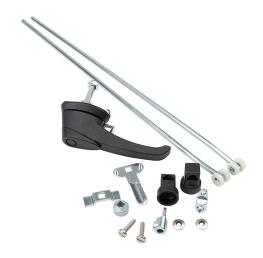

## MHK2 Cut Sheet

Hammond enclosure latch, padlocking, 1/4-turn handle, 3-point, die-cast zinc, black matte finish. For use with less than 60in (H) NEMA 4 and NEMA 12 enclosures.

For complete product information, please see this item on our store at the following link:

## **Technical Specifications**

| ·                      |                                                  |
|------------------------|--------------------------------------------------|
| Brand                  | Hammond                                          |
| Item                   | Enclosure latch                                  |
| Replacement            | No                                               |
| Lock Type              | Padlocking                                       |
| Latch Type             | 1/4-turn handle                                  |
| Number of Latch Points | 3                                                |
| Vibration-proof        | No                                               |
| Material               | Die-cast zinc                                    |
| Finish                 | Black matte                                      |
| For Use With           | Less than 60in (H) NEMA 4 and NEMA 12 enclosures |
| Additional Information | Field assembly required                          |