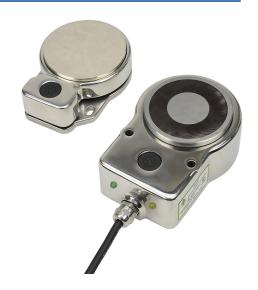

## MGL-1SS-U-462003 Cut Sheet

IDEM safety switch set, non-contact uniquely coded RFID, magnetic, 24 VDC to lock, 1200N holding force, (2) N.C. safety output(s), 316 stainless steel housing, 80 x 115 x 43mm, (1) 8-pin M12 quick-disconnect, 9.8in/250mm cable length.

## **Technical Specifications**

| Brand                         | IDEM                            |
|-------------------------------|---------------------------------|
| Item                          | Safety switch set               |
| Actuator Type                 | Non-contact uniquely coded RFID |
| Lock Type                     | Magnetic, 24 VDC to lock        |
| Holding Force                 | 1200N                           |
| Safety Output Type            | (2) N.C.                        |
| <b>Monitoring Output Type</b> | (1) N.O.                        |
| IP Rating                     | IP69K                           |

| Indicating Type        | (2) status LEDs                |
|------------------------|--------------------------------|
| Housing Material       | 316 stainless steel            |
| Housing Size           | 80 x 115 x 43mm                |
| Head Material          | 316 stainless steel            |
| Connection             | (1) 8-pin M12 quick-disconnect |
| Cable Length           | 9.8in/250mm                    |
| Includes               | Switch and actuator            |
| Additional Information | Purchase cable separately      |