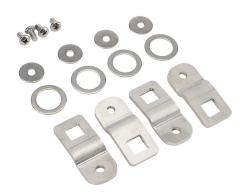

## MFKSS-P10 Cut Sheet

Integra mounting feet kit, 304 stainless steel. For use with Premium series polycarbonate enclosures. Includes (4) mounting feet and mounting hardware.

For complete product information, please see this item on our store at the following link:

## **Technical Specifications**

| Brand        | Integra                                 |
|--------------|-----------------------------------------|
| Item         | Mounting feet kit                       |
| Material     | 304 stainless steel                     |
| For Use With | Premium series polycarbonate enclosures |
| Kit Includes | (4) mounting feet and mounting hardware |