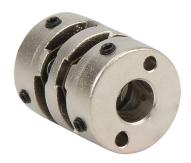

## MCGL20-8-635 Cut Sheet

AutomationDirect encoder coupling, 8mm to 1/4in bore, aluminum alloy body, setscrew. For use with Koyo TRD-N/NA and TRDA-2E series encoders.

For complete product information, please see this item on our store at the following link:

## **Technical Specifications**

| Brand            | AutomationDirect                          |
|------------------|-------------------------------------------|
| Item             | Encoder coupling                          |
| Bore             | 8mm to 1/4in                              |
| Length           | 26mm                                      |
| Body Material    | Aluminum alloy                            |
| Attachment Style | Setscrew                                  |
| For Use With     | Koyo TRD-N/NA and TRDA-2E series encoders |