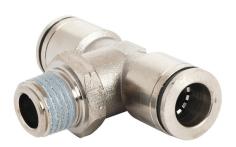

## MBT38-14N-B Cut Sheet

NITRA pneumatic push-to-connect fitting, branch tee, rotating, nickel-plated brass body, nickel-plated brass threads, thread sealant, (1) 1/4in male NPT to (2) 3/8in push-to-connect. Package of 5.

## **Technical Specifications**

| Brand                   | NITRA               |
|-------------------------|---------------------|
| Item                    | Fitting             |
| Working Fluid           | Air or inert gas    |
| Fitting Connection Type | Push-to-connect     |
| Fitting Type            | Branch tee          |
| Fitting Function        | Rotating            |
| <b>Body Material</b>    | Nickel-plated brass |
| Thread Material         | Nickel-plated brass |
|                         |                     |

| Thread Sealant           | Yes                                              |
|--------------------------|--------------------------------------------------|
| Fitting Measurement Type | SAE                                              |
| Connection               | (1) 1/4in male NPT and (2) 3/8in push-to-connect |
| Operating Pressure       | 0 to 300 psi                                     |
| Operating Temperature    | 0 to 175 deg F                                   |
| Quantity per Pack        | 5                                                |
| For Use With             | Flexible pneumatic tubing                        |