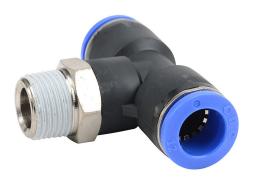

## MBT12M-38R Cut Sheet

NITRA pneumatic push-to-connect fitting, branch tee, rotating, thermoplastic (PBT) body, nickel-plated brass threads, thread sealant, (1) R3/8 male BSPT to (2) 12mm push-to-connect. Package of 5.

## **Technical Specifications**

| Brand                   | NITRA               |
|-------------------------|---------------------|
| Item                    | Fitting             |
| Working Fluid           | Air or inert gas    |
| Fitting Connection Type | Push-to-connect     |
| Fitting Type            | Branch tee          |
| Fitting Function        | Rotating            |
| Body Material           | Thermoplastic (PBT) |
| Thread Material         | Nickel-plated brass |

| Thread Sealant           | Yes                                             |
|--------------------------|-------------------------------------------------|
| Fitting Measurement Type | Metric and SAE                                  |
| Connection               | (1) R3/8 male BSPT and (2) 12mm push-to-connect |
| Operating Pressure       | -29.5in Hg to 150 psi                           |
| Operating Temperature    | 32 to 140 deg F                                 |
| Quantity per Pack        | 5                                               |
| For Use With             | Flexible pneumatic tubing                       |