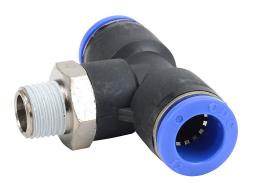

## MBT12M-14R Cut Sheet

NITRA pneumatic push-to-connect fitting, branch tee, rotating, thermoplastic (PBT) body, nickel-plated brass threads, thread sealant, (1) R1/4 male BSPT to (2) 12mm push-to-connect. Package of 5.

## **Technical Specifications**

| Brand                   | NITRA               |
|-------------------------|---------------------|
| Item                    | Fitting             |
| Working Fluid           | Air or inert gas    |
| Fitting Connection Type | Push-to-connect     |
| Fitting Type            | Branch tee          |
| Fitting Function        | Rotating            |
| Body Material           | Thermoplastic (PBT) |
| Thread Material         | Nickel-plated brass |

| Thread Sealant           | Yes                                             |
|--------------------------|-------------------------------------------------|
| Fitting Measurement Type | Metric and SAE                                  |
| Connection               | (1) R1/4 male BSPT and (2) 12mm push-to-connect |
| Operating Pressure       | -29.5in Hg to 150 psi                           |
| Operating Temperature    | 32 to 140 deg F                                 |
| Quantity per Pack        | 5                                               |
| For Use With             | Flexible pneumatic tubing                       |