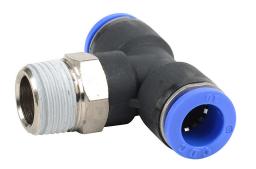

## MBT10M-38R Cut Sheet

NITRA pneumatic push-to-connect fitting, branch tee, rotating, thermoplastic (PBT) body, nickel-plated brass threads, thread sealant, (1) R3/8 male BSPT to (2) 10mm push-to-connect. Package of 5.

## **Technical Specifications**

| Brand                   | NITRA               |
|-------------------------|---------------------|
| Item                    | Fitting             |
| Working Fluid           | Air or inert gas    |
| Fitting Connection Type | Push-to-connect     |
| Fitting Type            | Branch tee          |
| Fitting Function        | Rotating            |
| Body Material           | Thermoplastic (PBT) |
| Thread Material         | Nickel-plated brass |

| Thread Sealant           | Yes                                             |
|--------------------------|-------------------------------------------------|
| Fitting Measurement Type | Metric and SAE                                  |
| Connection               | (1) R3/8 male BSPT and (2) 10mm push-to-connect |
| Operating Pressure       | -29.5in Hg to 150 psi                           |
| Operating Temperature    | 32 to 140 deg F                                 |
| Quantity per Pack        | 5                                               |
| For Use With             | Flexible pneumatic tubing                       |