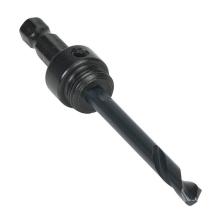

## MA35 Cut Sheet

MK Morse arbor assembly, 5/8-18 UNF, 3/8in hex shank. For use with 1-1/4in and above hole saws. Standard arbor and 1/4in high-speed steel (HSS) pilot bit included.

For complete product information, please see this item on our store at the following link:

## **Technical Specifications**

| Brand          | MK Morse                                                      |
|----------------|---------------------------------------------------------------|
| Item           | Arbor assembly                                                |
| Drill Bit Size | 1/4in                                                         |
| Drill Bit Type | Pilot                                                         |
| Thread         | 5/8-18 UNF                                                    |
| Shank          | 3/8in hex shank                                               |
| For Use With   | 1-1/4in and above hole saws                                   |
| Includes       | Standard arbor and 1/4in high-<br>speed steel (HSS) pilot bit |
| Application    | Hole cutting                                                  |