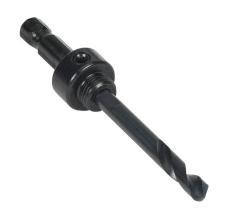

## MA34 Cut Sheet

MK Morse arbor assembly, 1/2-20 UNF, 3/8in hex shank. For use with 9/16in to 1-13/16in hole saws. Standard arbor and 1/4in high-speed steel (HSS) pilot bit included.

For complete product information, please see this item on our store at the following link:

## **Technical Specifications**

| Brand          | MK Morse                                                      |
|----------------|---------------------------------------------------------------|
| Item           | Arbor assembly                                                |
| Drill Bit Size | 1/4in                                                         |
| Drill Bit Type | Pilot                                                         |
| Thread         | 1/2-20 UNF                                                    |
| Shank          | 3/8in hex shank                                               |
| For Use With   | 9/16in to 1-13/16in hole saws                                 |
| Includes       | Standard arbor and 1/4in high-<br>speed steel (HSS) pilot bit |
| Application    | Hole cutting                                                  |