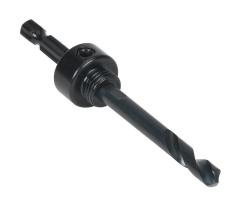

## MA24 Cut Sheet

MK Morse arbor assembly, 1/2-20 UNF, 1/4in hex shank. For use with 9/16in to 1-13/16in hole saws. Standard arbor and 1/4in high-speed steel (HSS) pilot bit included.

For complete product information, please see this item on our store at the following link:

## **Technical Specifications**

| Brand          | MK Morse                                                      |
|----------------|---------------------------------------------------------------|
| Item           | Arbor assembly                                                |
| Drill Bit Size | 1/4in                                                         |
| Drill Bit Type | Pilot                                                         |
| Thread         | 1/2-20 UNF                                                    |
| Shank          | 1/4in hex shank                                               |
| For Use With   | 9/16in to 1-13/16in hole saws                                 |
| Includes       | Standard arbor and 1/4in high-<br>speed steel (HSS) pilot bit |
| Application    | Hole cutting                                                  |