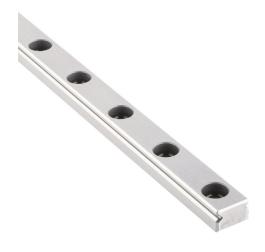

## M9-95L Cut Sheet

WON M9 series mini rail, stainless steel, 6 x 9 x 95mm. For use with M9 series bearings.

For complete product information, please see this item on our store at the following link:

https://www.automationdirect.com/pn/M9-95L

## **Technical Specifications**

| <u> </u>            |                    |
|---------------------|--------------------|
| Brand               | WON                |
| Item                | Mini rail          |
| Series              | M9                 |
| Material            | Stainless steel    |
| Hardness            | HRC58-64           |
| Rail Length         | 95mm               |
| Rail Width          | 9mm                |
| Rail Height         | 6mm                |
| Mass Per Length     | 391g/m             |
| Mounting Hole Pitch | 20mm               |
| Parallelism         | 11µm               |
| For Use With        | M9 series bearings |