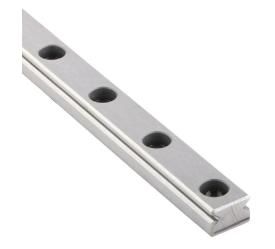

## M7-190L Cut Sheet

WON M7 series mini rail, stainless steel,  $5 \times 7 \times 190$ mm. For use with M7 series bearings.

For complete product information, please see this item on our store at the following link:

## **Technical Specifications**

| · · · · · · · · · · · · · · · · · · · |                    |
|---------------------------------------|--------------------|
| Brand                                 | WON                |
| Item                                  | Mini rail          |
| Series                                | M7                 |
| Material                              | Stainless steel    |
| Hardness                              | HRC58-64           |
| Rail Length                           | 190mm              |
| Rail Width                            | 7mm                |
| Rail Height                           | 5mm                |
| Mass Per Length                       | 253g/m             |
| Mounting Hole Pitch                   | 15mm               |
| Parallelism                           | 14µm               |
| For Use With                          | M7 series bearings |