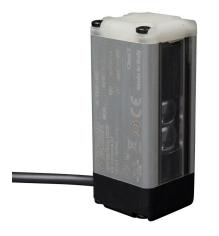

## M-TRX-B Cut Sheet

ReeR muting sensor, sender, B coding. For use with ReeR Safegate light curtains.

For complete product information, please see this item on our store at the following link:

https://www.automationdirect.com/pn/M-TRX-B