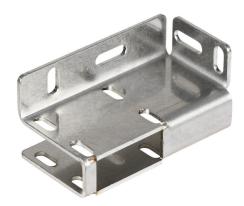

## LXW-C23PA-003 Cut Sheet

Contrinex mounting bracket, protective dual-axis, 304 stainless steel. For use with Contrinex C23 photoelectric sensors.

For complete product information, please see this item on our store at the following link:

## **Technical Specifications**

| Brand        | Contrinex                           |
|--------------|-------------------------------------|
| Item         | Mounting bracket                    |
| Orientation  | Protective dual-axis                |
| Material     | 304 stainless steel                 |
| For Use With | Contrinex C23 photoelectric sensors |