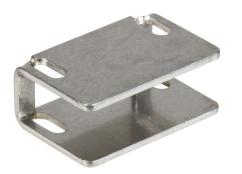

## LXW-C23PA-002 Cut Sheet

Contrinex mounting bracket, protective, 304 stainless steel. For use with Contrinex C23 photoelectric sensors.

For complete product information, please see this item on our store at the following link:

## Technical Specifications

| Brand        | Contrinex                           |
|--------------|-------------------------------------|
| Item         | Mounting bracket                    |
| Orientation  | Protective                          |
| Material     | 304 stainless steel                 |
| For Use With | Contrinex C23 photoelectric sensors |