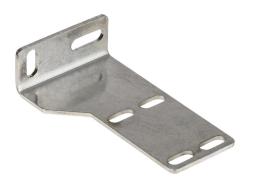

## LXW-C23PA-001 Cut Sheet

Contrinex mounting bracket, right-angle vertical, 304 stainless steel. For use with Contrinex C23 photoelectric sensors.

For complete product information, please see this item on our store at the following link:

## Technical Specifications

| Brand        | Contrinex                           |
|--------------|-------------------------------------|
| Item         | Mounting bracket                    |
| Orientation  | Right-angle vertical                |
| Material     | 304 stainless steel                 |
| For Use With | Contrinex C23 photoelectric sensors |