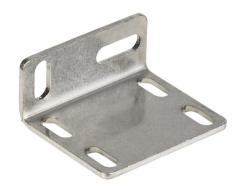

## LXW-C23PA-000 Cut Sheet

Contrinex mounting bracket, right-angle horizontal, 304 stainless steel. For use with Contrinex C23 photoelectric sensors.

For complete product information, please see this item on our store at the following link:

## **Technical Specifications**

| Brand        | Contrinex                           |
|--------------|-------------------------------------|
| Item         | Mounting bracket                    |
| Orientation  | Right-angle horizontal              |
| Material     | 304 stainless steel                 |
| For Use With | Contrinex C23 photoelectric sensors |