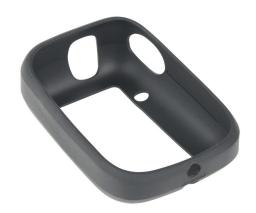

## LWRG300 Cut Sheet

Epson LabelWorks PX series bumper guard, replacement. For use with Epson LabelWorks LW-PX300 portable label printer.

For complete product information, please see this item on our store at the following link:

## **Technical Specifications**

| Brand        | Epson LabelWorks                                 |
|--------------|--------------------------------------------------|
|              |                                                  |
| Item         | Bumper guard                                     |
| Series       | PX                                               |
| Replacement  | Yes                                              |
| For Use With | Epson LabelWorks LW-PX300 portable label printer |