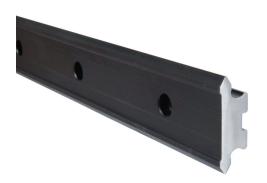

## LVR-44-1256 Cut Sheet

SureMotion LVR-44 series guide track, high carbon steel (HCS), 16 x 44 x 1256mm. For use with SureMotion LVC-44 v-carriage.

For complete product information, please see this item on our store at the following link:

## **Technical Specifications**

| · .                 |                              |
|---------------------|------------------------------|
| Brand               | SureMotion                   |
| Item                | Guide track                  |
| Series              | LVR-44                       |
| Material            | High carbon steel (HCS)      |
| Hardness            | RC58-62                      |
| Rail Length         | 1256mm                       |
| Rail Width          | 44mm                         |
| Rail Height         | 16mm                         |
| Mounting Hole Pitch | 90mm                         |
| For Use With        | SureMotion LVC-44 v-carriage |