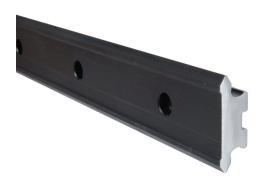

## LVR-44-1076 Cut Sheet

SureMotion LVR-44 series guide track, high carbon steel (HCS), 16 x 44 x 1076mm. For use with SureMotion LVC-44 v-carriage.

For complete product information, please see this item on our store at the following link:

## **Technical Specifications**

| Brand               | SureMotion                   |
|---------------------|------------------------------|
| Item                | Guide track                  |
| Series              | LVR-44                       |
| Material            | High carbon steel (HCS)      |
| Hardness            | RC58-62                      |
| Rail Length         | 1076mm                       |
| Rail Width          | 44mm                         |
| Rail Height         | 16mm                         |
| Mounting Hole Pitch | 90mm                         |
| For Use With        | SureMotion LVC-44 v-carriage |