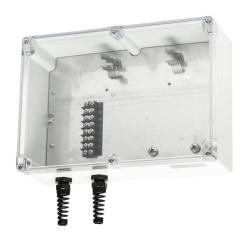

## LTACC-5 Cut Sheet

ProSense termination enclosure, for use with submersible level transmitters.

For complete product information, please see this item on our store at the following link:

https://www.automationdirect.com/pn/LTACC-5

## **Technical Specifications**

| Brand        | ProSense                       |
|--------------|--------------------------------|
| Item         | Termination enclosure          |
| For Use With | Submersible level transmitters |