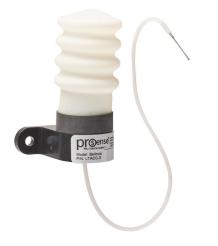

## LTACC-3 Cut Sheet

ProSense bellows, for use with submersible level transmitters.

For complete product information, please see this item on our store at the following link:

https://www.automationdirect.com/pn/LTACC-3

## Technical Specifications

| Brand        | ProSense                       |
|--------------|--------------------------------|
| Item         | Bellows                        |
| For Use With | Submersible level transmitters |