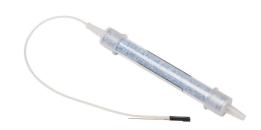

## LTACC-2 Cut Sheet

ProSense drying tube, for use with submersible level transmitters.

For complete product information, please see this item on our store at the following link:

https://www.automationdirect.com/pn/LTACC-2

## **Technical Specifications**

| Brand        | ProSense                       |
|--------------|--------------------------------|
| Item         | Drying tube                    |
| For Use With | Submersible level transmitters |