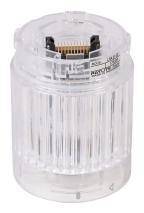

## LR4-E-YZ Cut Sheet

Patlite LED light element, 40mm diameter, yellow, permanent or flashing (60 fpm +/- 2 fpm) light function, 24 VDC, clear lens. For use with LR4 series signal towers.

For complete product information, please see this item on our store at the following link:

## **Technical Specifications**

| Brand          | Patlite                                  |
|----------------|------------------------------------------|
| Item           | Light element                            |
| Bulb Type      | LED                                      |
| Diameter       | 40mm                                     |
| Light Color(s) | Yellow                                   |
| Light Function | Permanent or flashing (60 fpm +/- 2 fpm) |
| Voltage Rating | 24 VDC                                   |
| Lens Type      | Clear                                    |
| For Use With   | LR4 series signal towers                 |