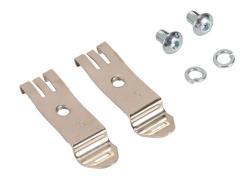

## LR2-DR1 Cut Sheet

AutomationDirect LR2 series DIN rail adapter, for use with LR2-20P2-1PH, LR2-20P2, LR-20P5, LR2-40xx to LR2-43xx, and LR2-51xx to LR2-52xx line reactors. Clips and mounting hardware included. Allows specified LR2 reactors to be mounted on 35mm DIN rail.

## **Technical Specifications**

| · · · · · · · · · · · · · · · · · · · |                                                                                               |
|---------------------------------------|-----------------------------------------------------------------------------------------------|
| Brand                                 | AutomationDirect                                                                              |
| Item                                  | DIN rail adapter                                                                              |
| Series                                | LR2                                                                                           |
| Replacement                           | No                                                                                            |
| For Use With                          | LR2-20P2-1PH, LR2-20P2, LR-20P5, LR2-40xx to LR2-43xx, and LR2-51xx to LR2-52xx line reactors |
| Includes                              | Clips and mounting hardware                                                                   |
| Battery Backup                        | No                                                                                            |
| Additional Information                | Allows specified LR2 reactors to<br>be mounted on 35mm DIN rail                               |