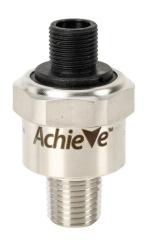

## LPPT25-20-0030H Cut Sheet

AchieVe pressure transmitter, 0 to 30 psig range, +/-1% accuracy, stainless steel sensing element, 4-20 mA analog output, 1/4in male NPT process connection, 9 to 32 VDC operating voltage, 4-pin M12 quick-disconnect.

## **Technical Specifications**

| ·                            |                            |
|------------------------------|----------------------------|
| Brand                        | AchieVe                    |
| Item                         | Pressure transmitter       |
| Pressure Range               | 0 to 30 psig               |
| Accuracy                     | +/-1% of full range        |
| Sensing Element Material     | Stainless steel            |
| Analog Output                | 4-20 mA                    |
| <b>Process Connection</b>    | 1/4in male NPT             |
| Operating Voltage            | 9 to 32 VDC                |
| <b>Electrical Connection</b> | 4-pin M12 quick-disconnect |
| Media Type                   | Liquid and gases           |
| Additional Information       | Purchase cable separately  |