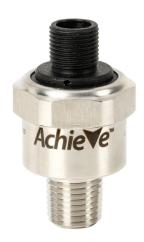

## LPPT25-20-0015H Cut Sheet

AchieVe pressure transmitter, 0 to 15 psig range, +/- 1% accuracy, stainless steel sensing element, 4-20 mA analog output, 1/4in male NPT process connection, 9-32 VDC operating voltage, 4-pin M12 quick-disconnect.

## **Technical Specifications**

| Brand                        | AchieVe                    |
|------------------------------|----------------------------|
| Item                         | Pressure transmitter       |
| Pressure Range               | 0 to 15 psig               |
| Accuracy                     | +/- 1% of full range       |
| Sensing Element Material     | Stainless steel            |
| Analog Output                | 4-20 mA                    |
| <b>Process Connection</b>    | 1/4in male NPT             |
| Operating Voltage            | 9-32 VDC                   |
| <b>Electrical Connection</b> | 4-pin M12 quick-disconnect |
| Media Type                   | Liquid and gases           |
| Additional Information       | Purchase cable separately  |