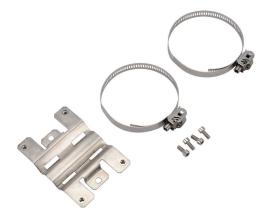

## LPM1-BKT1 Cut Sheet

ProSense wall/pipe mount bracket, for use with LPM1-A-ENC and LPM1-A-HAZ digital panel meters. Hardware included.

For complete product information, please see this item on our store at the following link:

## Technical Specifications

| Brand        | ProSense                                       |
|--------------|------------------------------------------------|
| Item         | Wall/pipe mount bracket                        |
| Replacement  | No                                             |
| For Use With | LPM1-A-ENC and LPM1-A-HAZ digital panel meters |
| Includes     | Hardware                                       |