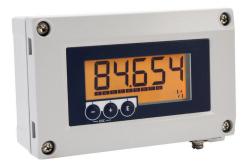

## LPM1-A-ENC Cut Sheet

ProSense digital panel meter, field mount, 17mm 5-digit black LCD, bar graph LCD, backlight, analog input, loop powered.

For complete product information, please see this item on our store at the following link:

## **Technical Specifications**

| Brand                      | ProSense                                         |
|----------------------------|--------------------------------------------------|
| Item                       | Digital panel meter                              |
| Mounting                   | Field                                            |
| Display Type               | 17mm 5-digit black LCD, bar graph LCD, backlight |
| Input                      | Analog                                           |
| Input Current Signal Range | 4-20 mA                                          |
| Loop Powered               | Yes                                              |