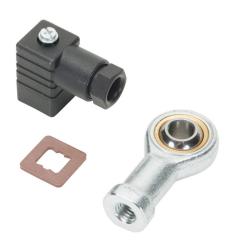

## **Technical Specifications**

| Brand        | ProSense                                     |
|--------------|----------------------------------------------|
| Item         | Mounting hardware                            |
| Replacement  | Yes                                          |
| For Use With | ProSense LCR-38P Linear Potentiometers       |
| Includes     | Pivoting rod eye joint, electrical connector |