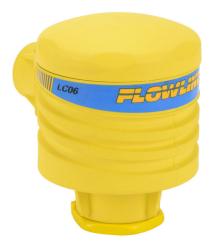

## LC06-1001 Cut Sheet

Flowline Switch-Pro compact electrical junction box, polypropylene, NEMA 4X. For use with Flowline Switch-Tek level switches.

For complete product information, please see this item on our store at the following link:

## Technical Specifications

| Brand        | Flowline                                                                                                                                                                   |
|--------------|----------------------------------------------------------------------------------------------------------------------------------------------------------------------------|
| Series       | Switch-Pro                                                                                                                                                                 |
| Item         | Compact electrical junction box                                                                                                                                            |
| Material     | Polypropylene                                                                                                                                                              |
| NEMA Rating  | 4X                                                                                                                                                                         |
| For Use With | Flowline Switch-Tek level switches                                                                                                                                         |
| Includes     | Screw cover with O-ring gasket, 3/4in female<br>NPT mounting threads with 300 degree swivel<br>base, 1/2in female NPT conduit entrance,<br>removable 6-pole terminal strip |