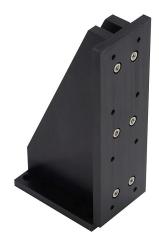

## LAVLACC-005 Cut Sheet

SureMotion mounting plate, XZ type. For use with LAVL-60 series actuators.

For complete product information, please see this item on our store at the following link:

https://www.automationdirect.com/pn/LAVLACC-005

## **Technical Specifications**

| Brand        | SureMotion               |
|--------------|--------------------------|
| Item         | Mounting plate           |
| Adapter Type | XZ type                  |
| For Use With | LAVL-60 series actuators |