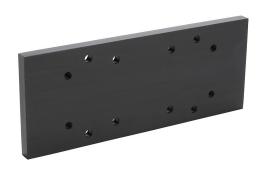

## LAVLACC-004 Cut Sheet

SureMotion mounting plate, XY type. For use with LAVL-60 series actuators.

For complete product information, please see this item on our store at the following link:

https://www.automationdirect.com/pn/LAVLACC-004

## **Technical Specifications**

| Brand        | SureMotion               |
|--------------|--------------------------|
| Item         | Mounting plate           |
| Adapter Type | XY type                  |
| For Use With | LAVL-60 series actuators |