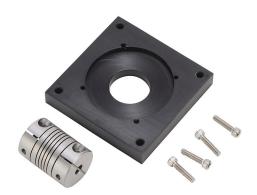

## LAVLACC-003 Cut Sheet

SureMotion motor adapter, NEMA 23 frame. For use with LAVL-60 series actuators. 1/4in x 5mm coupler included.

For complete product information, please see this item on our store at the following link:

## **Technical Specifications**

| Brand        | SureMotion               |
|--------------|--------------------------|
| Item         | Motor adapter            |
| Frame        | NEMA 23                  |
| For Use With | LAVL-60 series actuators |
| Includes     | 1/4in x 5mm coupler      |