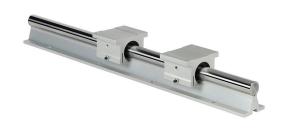

## LARSB1-16L24C Cut Sheet

SureMotion slide element, continuously supported, round shaft, 1in shaft diameter, 24in overall length, carbon steel. (2) single pillow blocks included.

For complete product information, please see this item on our store at the following link:

## **Technical Specifications**

| Brand          | SureMotion               |
|----------------|--------------------------|
| Item           | Slide element            |
| Support Type   | Continuously             |
| Shaft Type     | Round                    |
| Shaft Diameter | 1in                      |
| Overall Length | 24in                     |
| Material       | Carbon steel             |
| Includes       | (2) single pillow blocks |