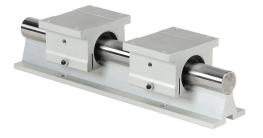

## LARSB1-16L12C Cut Sheet

SureMotion slide element, continuously supported, round shaft, 1in shaft diameter, 12in overall length, carbon steel. (2) single pillow blocks included.

For complete product information, please see this item on our store at the following link:

## **Technical Specifications**

| Brand          | SureMotion               |
|----------------|--------------------------|
| Item           | Slide element            |
| Support Type   | Continuously             |
| Shaft Type     | Round                    |
| Shaft Diameter | 1in                      |
| Overall Length | 12in                     |
| Material       | Carbon steel             |
| Includes       | (2) single pillow blocks |