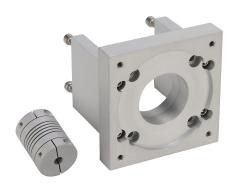

## LARSACC-016 Cut Sheet

SureMotion motor adapter, NEMA 34 frame. For use with LARSD2-08 series actuators.  $1/2 \times 1/4$ in coupler included.

For complete product information, please see this item on our store at the following link:

## **Technical Specifications**

| Brand        | SureMotion                 |
|--------------|----------------------------|
| Item         | Motor adapter              |
| Frame        | NEMA 34                    |
| For Use With | LARSD2-08 series actuators |
| Includes     | 1/2 x 1/4in coupler        |