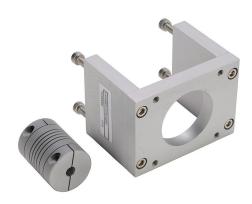

## LARSACC-015 Cut Sheet

SureMotion motor adapter, NEMA 23 frame. For use with LARSD2-08 series actuators. 1/4 x 1/4in coupler included.

For complete product information, please see this item on our store at the following link:

## **Technical Specifications**

| Brand        | SureMotion                 |
|--------------|----------------------------|
| Item         | Motor adapter              |
| Frame        | NEMA 23                    |
| For Use With | LARSD2-08 series actuators |
| Includes     | 1/4 x 1/4in coupler        |