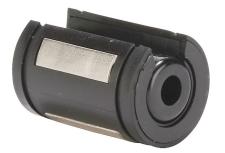

## LARSACC-010 Cut Sheet

SureMotion linear ball bushing, open type, 1/2in inside diameter, self-aligning. Seals included.

For complete product information, please see this item on our store at the following link:

## **Technical Specifications**

| Brand           | SureMotion          |
|-----------------|---------------------|
| Item            | Linear ball bushing |
| Bearing Type    | Open type           |
| Inside Diameter | 1/2in               |
| Self-aligning   | Yes                 |
| Includes        | Seals               |