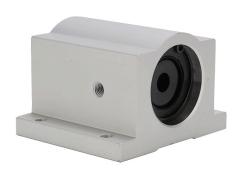

## LARSACC-003 Cut Sheet

SureMotion single pillow block, linear ball bearing, 2.81in overall length, 1in inside diameter, aluminum housing. For use with 1in diameter SureMotion shafts.

For complete product information, please see this item on our store at the following link:

## **Technical Specifications**

| Brand                   | SureMotion                     |
|-------------------------|--------------------------------|
| Item                    | Single pillow block            |
| Block Type              | Closed type                    |
| Overall Length          | 2.81in                         |
| Bearing Type            | Linear ball bearing            |
| Housing Fit             | Self-aligning                  |
| Bearing Inside Diameter | 1in                            |
| Housing Material        | Aluminum                       |
| For Use With            | 1in diameter SureMotion shafts |