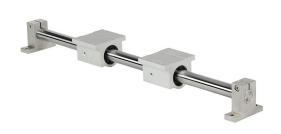

## LARSA1-16L24C Cut Sheet

SureMotion slide element, end supported, round shaft, 1in shaft diameter, 24in overall length, carbon steel. (2) single pillow blocks included.

For complete product information, please see this item on our store at the following link:

## **Technical Specifications**

| Brand          | SureMotion               |
|----------------|--------------------------|
| Item           | Slide element            |
| Support Type   | End                      |
| Shaft Type     | Round                    |
| Shaft Diameter | 1in                      |
| Overall Length | 24in                     |
| Material       | Carbon steel             |
| Includes       | (2) single pillow blocks |