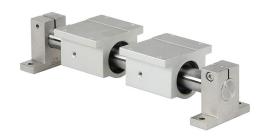

## LARSA1-16L12C Cut Sheet

SureMotion slide element, end supported, round shaft, 1in shaft diameter, 12in overall length, carbon steel. (2) single pillow blocks included.

For complete product information, please see this item on our store at the following link:

## **Technical Specifications**

| Brand          | SureMotion               |
|----------------|--------------------------|
| Item           | Slide element            |
| Support Type   | End                      |
| Shaft Type     | Round                    |
| Shaft Diameter | 1in                      |
| Overall Length | 12in                     |
| Material       | Carbon steel             |
| Includes       | (2) single pillow blocks |