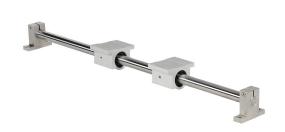

## LARSA1-12L24C Cut Sheet

SureMotion slide element, end supported, round shaft, 3/4in shaft diameter, 24in overall length, carbon steel. (2) single pillow blocks included.

For complete product information, please see this item on our store at the following link:

## **Technical Specifications**

| Brand          | SureMotion               |
|----------------|--------------------------|
| Item           | Slide element            |
| Support Type   | End                      |
| Shaft Type     | Round                    |
| Shaft Diameter | 3/4in                    |
| Overall Length | 24in                     |
| Material       | Carbon steel             |
| Includes       | (2) single pillow blocks |