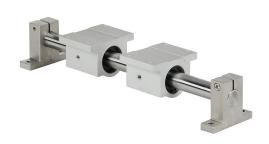

## LARSA1-12L12C Cut Sheet

SureMotion slide element, end supported, round shaft, 3/4in shaft diameter, 12in overall length, carbon steel. (2) single pillow blocks included.

For complete product information, please see this item on our store at the following link:

## **Technical Specifications**

| Brand          | SureMotion               |
|----------------|--------------------------|
| Item           | Slide element            |
| Support Type   | End                      |
| Shaft Type     | Round                    |
| Shaft Diameter | 3/4in                    |
| Overall Length | 12in                     |
| Material       | Carbon steel             |
| Includes       | (2) single pillow blocks |