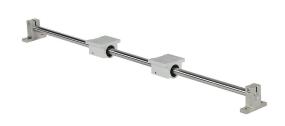

## LARSA1-08L24C Cut Sheet

SureMotion slide element, end supported, round shaft, 1/2in shaft diameter, 24in overall length, carbon steel. (2) single pillow blocks included.

For complete product information, please see this item on our store at the following link:

## **Technical Specifications**

| Brand          | SureMotion               |
|----------------|--------------------------|
| Item           | Slide element            |
| Support Type   | End                      |
| Shaft Type     | Round                    |
| Shaft Diameter | 1/2in                    |
| Overall Length | 24in                     |
| Material       | Carbon steel             |
| Includes       | (2) single pillow blocks |