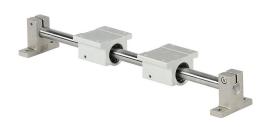

## LARSA1-08L12C Cut Sheet

SureMotion slide element, end supported, round shaft, 1/2in shaft diameter, 12in overall length, carbon steel. (2) single pillow blocks included.

For complete product information, please see this item on our store at the following link:

## **Technical Specifications**

| Brand          | SureMotion               |
|----------------|--------------------------|
| Item           | Slide element            |
| Support Type   | End                      |
| Shaft Type     | Round                    |
| Shaft Diameter | 1/2in                    |
| Overall Length | 12in                     |
| Material       | Carbon steel             |
| Includes       | (2) single pillow blocks |